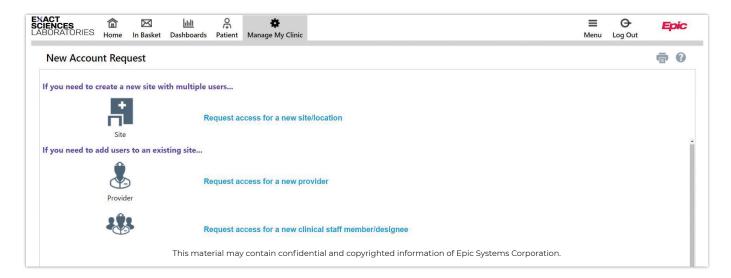

#### How to request an EpicCare Link Account:

- Open your browser and go to: https://epiccarelink.exactscienceslabs.com
- Select "Request New Account"
- Select Site and provide required information for your clinical practice, followed by information
  for anyone else at your site who should also have an EpicCare Link account with Exact Sciences
  Laboratories.
- You will receive two emails within 5 business days for access to EpicCare Link. One email will contain your username and the second email will contain your password