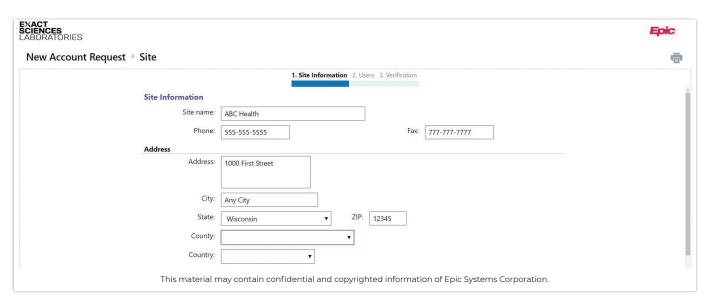

#### How to request an EpicCare Link Account:

- Open your browser and go to: https://epiccarelink.exactscienceslabs.com
- Select "Request New Account"
- Select Site and provide required information for your clinical practice, followed by information
  for anyone else at your site who should also have an EpicCare Link account with Exact Sciences
  Laboratories.
- You will receive two emails within 5 business days for access to EpicCare Link. One email will contain your username and the second email will contain your password