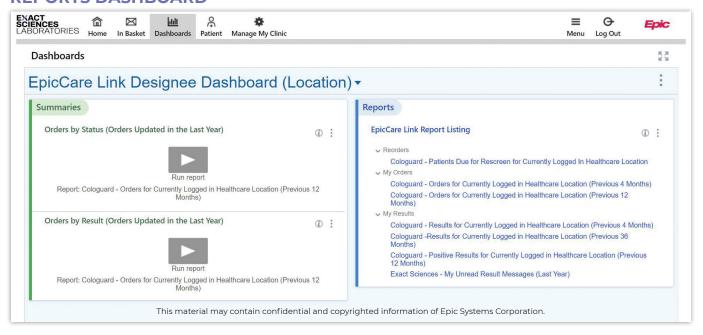

#### **REPORTS DASHBOARD**

### Welcome to EpicCare Link!

EpicCare Link is a secure, online tool that health care professionals and support staff registered with Exact Sciences Laboratories can use to:

- Place orders
  - No faxing necessary
- Receive email notifications when a result is available
- · Run Reports that include:
  - Patients due for rescreening
  - Positive results
  - All orders
- View the **statuses** of their patients' orders
- Upload a patient's insurance card
- Easily message Exact Sciences' Provider Support Team