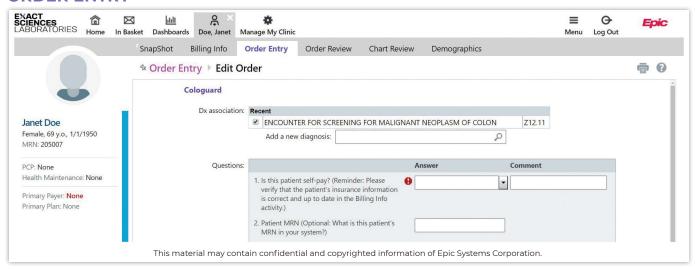

#### **ORDER ENTRY**

### Welcome to EpicCare Link!

EpicCare Link is a secure, online tool that health care professionals and support staff registered with Exact Sciences Laboratories can use to:

- Place orders
  - No faxing necessary
- Receive email notifications when a result is available
- · Run Reports that include:
  - Patients due for rescreening
  - Positive results
  - All orders
- View the **statuses** of their patients' orders
- Upload a patient's insurance card
- Easily message Exact Sciences' Provider Support Team